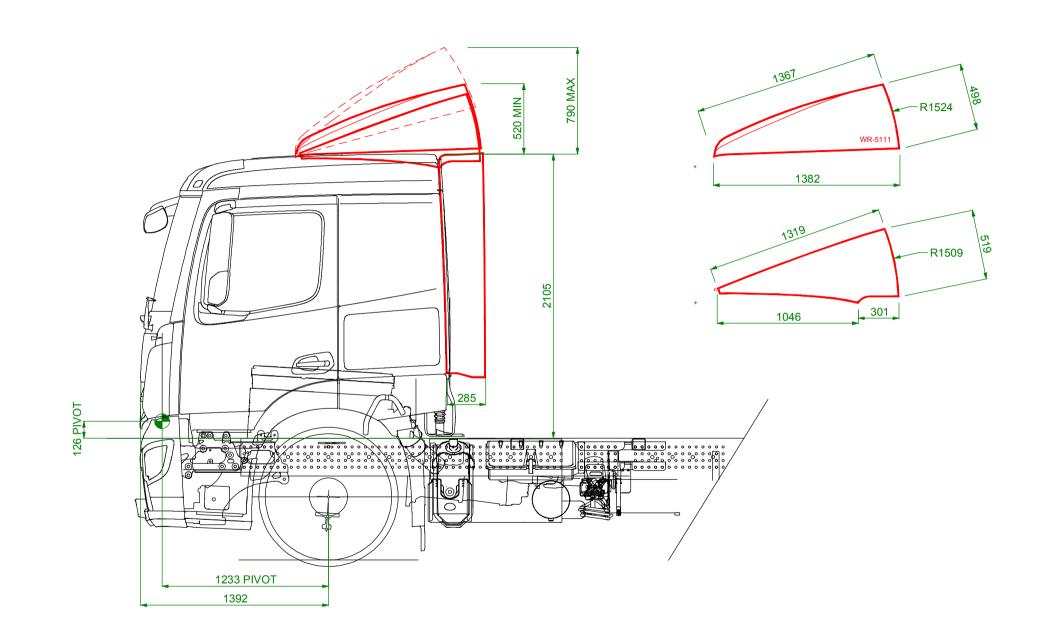

| DRAWN BY | PS       | PART No. WR-5111 / WR-5114                                                                                | Issue No: 01                                              | ALL DIMENSIONS ARE IN MILLIMETRES | AERODYNE EQUIPMENT<br>Innovation House              |                   |
|----------|----------|-----------------------------------------------------------------------------------------------------------|-----------------------------------------------------------|-----------------------------------|-----------------------------------------------------|-------------------|
| DATE     | 15-02-15 | MERCEDES ACTROS 2.3m CLASSIC SPACE CAB 320 ENGINE TUNNEL AD JUSTABLE 3D FAIRING AND FULL DEPTH SIDEWINGS. |                                                           |                                   | Tunnel Bank, Bourne<br>Lincolnshire<br>PE10 0DJ, UK | <b>AERODYNE</b> . |
| BATCH    | _        | OVERALL WIDTH IS 2490mm. SIDEWINGS PROTRUDE 285mm BEH                                                     |                                                           |                                   |                                                     |                   |
| CUSTOMER | -        | CHASSIS TO TOP OF CAB IS APPROX 2105mm. THIS DIMENSION                                                    | S SUBJECT TO CHANGE AND CANNOT BE GUARANTEED BY AERODYNE. |                                   | +44 (0) 1778 422000                                 |                   |