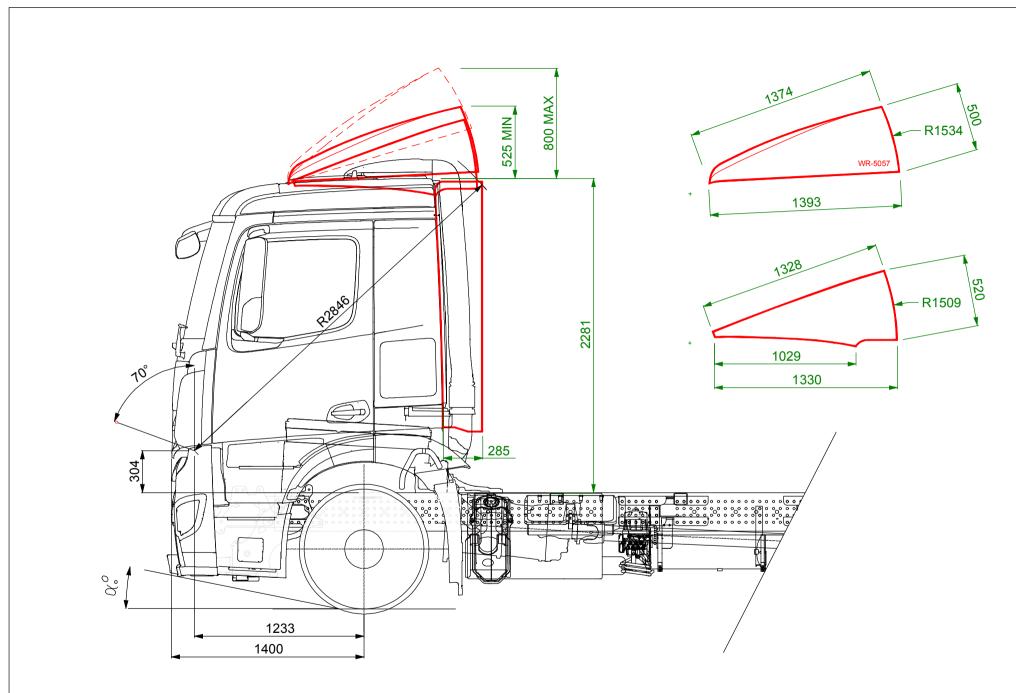

|  | DRAWN BY | PS                                                                                                                                                                                                                                                                                                                                                                                                                                                                                                                                                                                                                                                                                                                                                                                                                                                                                                                                                                                                                                                                                                                                                                                                                                                                                                                                                                                                                                                                                                                                                                                                                                                                                                                                                                                                                                                                                                                                                                                                                                                                                                                             | PART No. WR-5057 / WR-5059                                                                                                                                                                                      | Issue No: 01   | ALL DIMENSIONS ARE IN MILLIMETRES | A       |
|--|----------|--------------------------------------------------------------------------------------------------------------------------------------------------------------------------------------------------------------------------------------------------------------------------------------------------------------------------------------------------------------------------------------------------------------------------------------------------------------------------------------------------------------------------------------------------------------------------------------------------------------------------------------------------------------------------------------------------------------------------------------------------------------------------------------------------------------------------------------------------------------------------------------------------------------------------------------------------------------------------------------------------------------------------------------------------------------------------------------------------------------------------------------------------------------------------------------------------------------------------------------------------------------------------------------------------------------------------------------------------------------------------------------------------------------------------------------------------------------------------------------------------------------------------------------------------------------------------------------------------------------------------------------------------------------------------------------------------------------------------------------------------------------------------------------------------------------------------------------------------------------------------------------------------------------------------------------------------------------------------------------------------------------------------------------------------------------------------------------------------------------------------------|-----------------------------------------------------------------------------------------------------------------------------------------------------------------------------------------------------------------|----------------|-----------------------------------|---------|
|  | DATE     | 26-04-16                                                                                                                                                                                                                                                                                                                                                                                                                                                                                                                                                                                                                                                                                                                                                                                                                                                                                                                                                                                                                                                                                                                                                                                                                                                                                                                                                                                                                                                                                                                                                                                                                                                                                                                                                                                                                                                                                                                                                                                                                                                                                                                       | MERCEDES ANTOS 2.3M 170mm ENGINE TUNNEL M CLASSIC SPACE CAB FULL DEPTH ADJUSTABLE 3D FAIRING AND REAR SIDEWINGS OVERALL WIDTH IS 2500mm, SIDEWINGS PROTRIEDE 285mm BEHIND CAB, MEASURED FROM REAR FACE AT BOTTO |                | COLOUR:                           | "i      |
|  | BATCH    | -                                                                                                                                                                                                                                                                                                                                                                                                                                                                                                                                                                                                                                                                                                                                                                                                                                                                                                                                                                                                                                                                                                                                                                                                                                                                                                                                                                                                                                                                                                                                                                                                                                                                                                                                                                                                                                                                                                                                                                                                                                                                                                                              |                                                                                                                                                                                                                 |                |                                   | Li<br>P |
|  | CUSTOMER | O TEN LE TIBITTO ECCONTINI OISETTITO TO TROUTE ECONTINI SETTING OF ISTANCE TROUTE ECONES TROUTE ECON |                                                                                                                                                                                                                 | 0111 01 01 101 | +                                 |         |