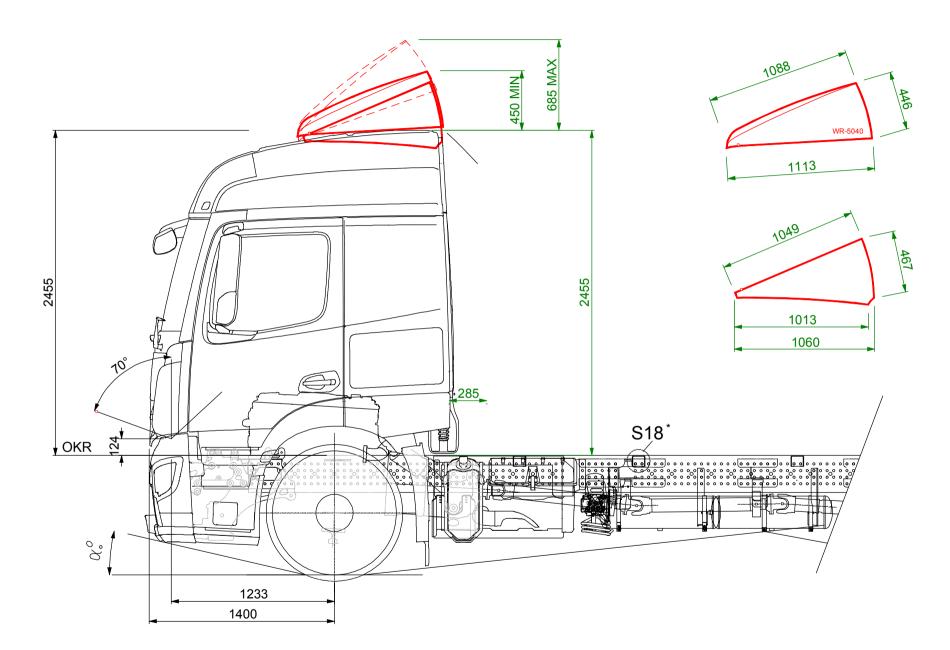

| DRAWN BY | PS       | PART No. WR-5040                                                                                                  | Issue No: 01 | ALL DIMENSIONS ARE IN MILLIMETRES | AERODYNE GLOBAL LTD<br>Innovation House |  |
|----------|----------|-------------------------------------------------------------------------------------------------------------------|--------------|-----------------------------------|-----------------------------------------|--|
| DATE     | 10-02-16 |                                                                                                                   |              |                                   |                                         |  |
| BATCH    | _        | OVERALL WIDTH IS 2490mm.                                                                                          |              |                                   |                                         |  |
| CUSTOMER | -        | CHASSIS TO TOP OF CAB IS APPROX 2455mm. THIS DIMENSION IS SUBJECT TO CHANGE AND CANNOT BE GUARANTEED BY AERODYNE. |              |                                   | +44 (0) 1778 422000                     |  |