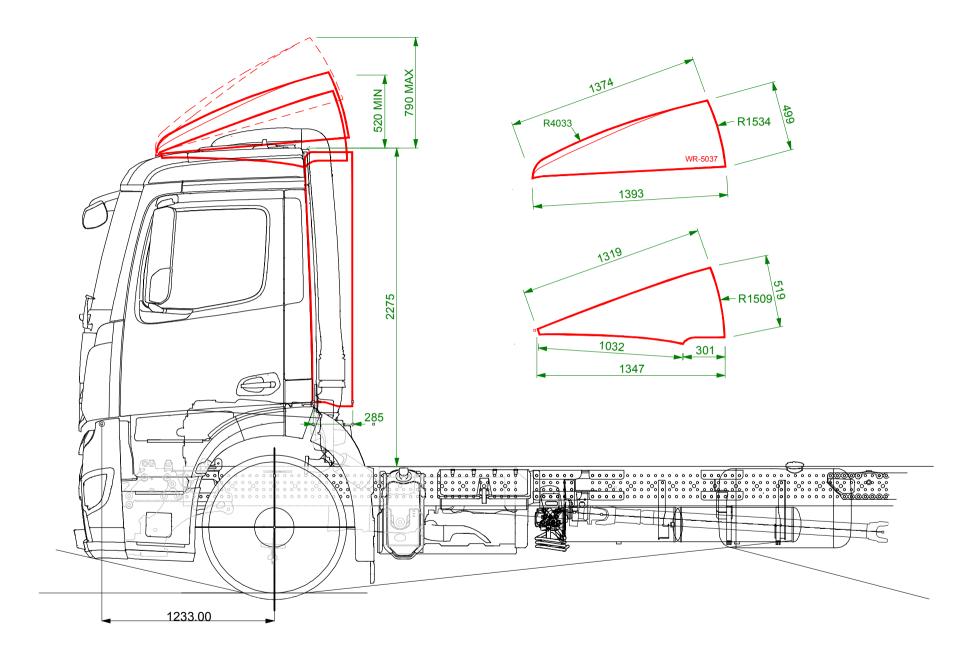

| DRAWN BY | PS      | PART No. WR-5037 / WR-5039                                                                                                                                                                                | Issue No: 01                                         | ALL DIMENSIONS ARE IN MILLIMETRES | AERODYNE EQUIPMENT<br>Innovation House |  |
|----------|---------|-----------------------------------------------------------------------------------------------------------------------------------------------------------------------------------------------------------|------------------------------------------------------|-----------------------------------|----------------------------------------|--|
| DATE     | 25-2-14 | MERCEDES ANTOS 170mm ENGINE TUNNEL DAY CAB FULL DEPTH ADJUSTABLE 3D FAIRING AND REAR SIDEWINGS<br>OVERALL WIDTH IS 2500mm, SIDEWINGS PROTRIDE 285mm BEHIND CAB, MEASURED FROM REAR FACE AT BOTTOM OF CAB. |                                                      |                                   | Tunnel Bank, Bourne<br>Lincolnshire    |  |
| BATCH    | -       | CHASSIS TO TOP OF CAB IS APPROX 2275mm. THIS DIMENSION IS SUB                                                                                                                                             | JECT TO CHANGE AND CANNOT BE GUARANTEED BY AERODYNE. |                                   | PE10 0DJ, UK<br>+44 (0) 1778 422000    |  |