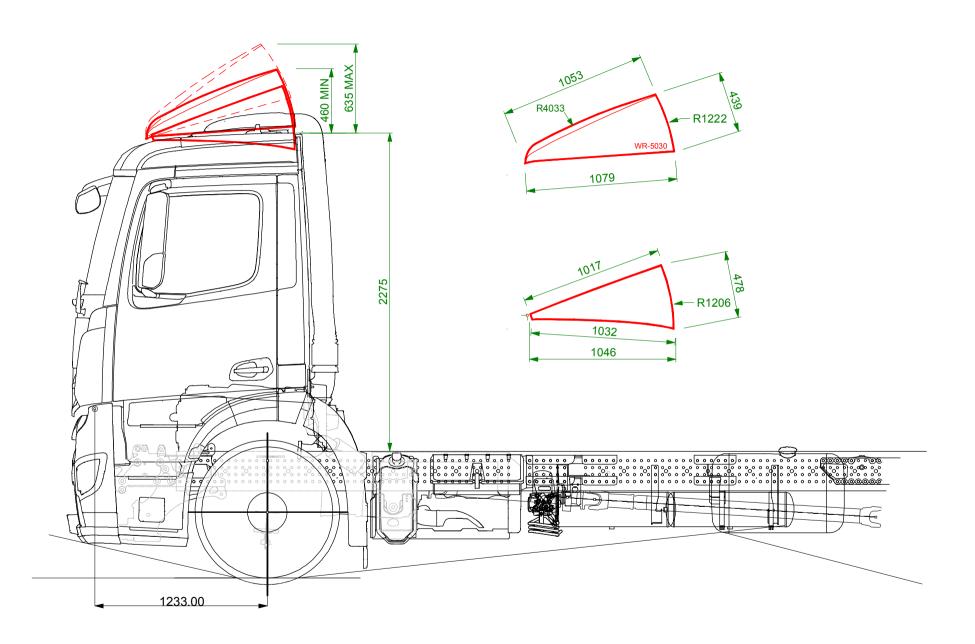

| DRAWN BY | PS      | PART No. WR-5035                                                                                                                                                                                                   | Issue No: 01 | ALL DIMENSIONS ARE IN MILLIMETRES | AERODYNE EQUIPMENT<br>Innovation House                                     |  |
|----------|---------|--------------------------------------------------------------------------------------------------------------------------------------------------------------------------------------------------------------------|--------------|-----------------------------------|----------------------------------------------------------------------------|--|
| DATE     | 02-6-14 | MERCEDES ANTOS 170mm ENGINE TUNNEL DAY CAB ADJUSTABLE 3D FAIRING.<br>OVERALL WIDTH IS 2500mm.<br>CHASSIS TO TOP OF CAB IS APPROX 2275mm. THIS DIMENSION IS SUBJECT TO CHANGE AND CANNOT BE GUARANTEED BY AERODYNE. |              |                                   | Tunnel Bank, Bourne<br>Lincolnshire<br>PE10 0DJ, UK<br>+44 (0) 1778 422000 |  |
| BATCH    | -       |                                                                                                                                                                                                                    |              |                                   |                                                                            |  |