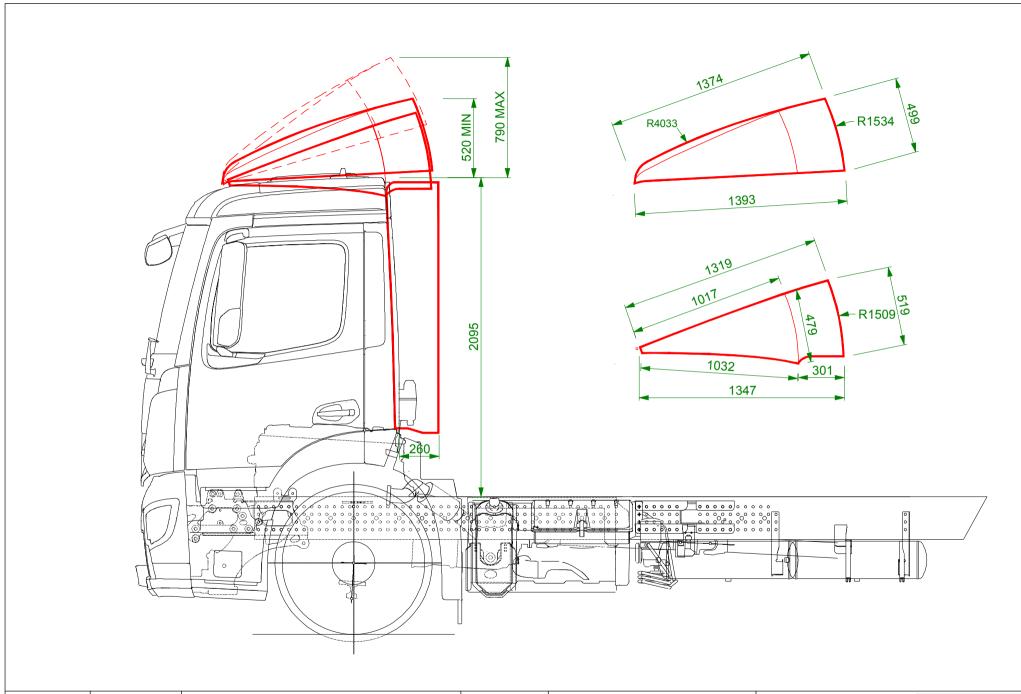

| DRAWN BY | PS      | PART No. WR-5032 / WR-5034                                                                                                                                                                       | Issue No: 01 | ALL DIMENSIONS ARE IN MILLIMETRES |
|----------|---------|--------------------------------------------------------------------------------------------------------------------------------------------------------------------------------------------------|--------------|-----------------------------------|
| DATE     | 10-2-14 | MERCEDES ANTOS 320 ENGINE TUNNEL DAY CAB FULL DEPTH ADJUSTABLE 3D FAIRING AND REAR SIDEWINGS  OVERALL WIDTH IS 2500mm, SIDEWINGS PROTRUDE 260mm BEHIND CAB, MEASURED FROM SEEM AT BOTTOM OF CAB. |              |                                   |
| BATCH    | -       | CHASSIS TO TOP OF CAB IS APPROX 2095mm. THIS DIMENSION IS SUB                                                                                                                                    |              |                                   |