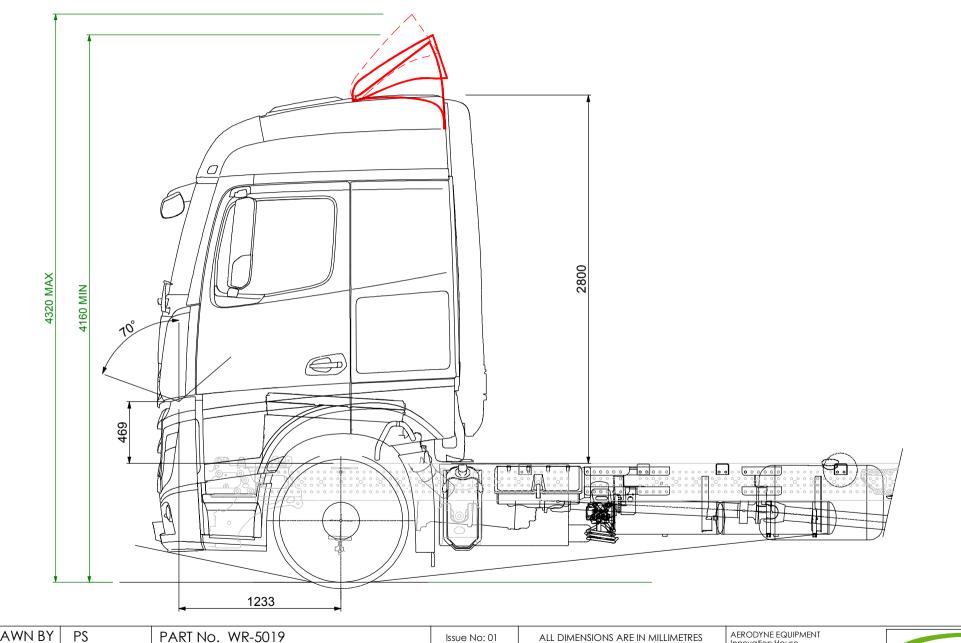

| DRAWN BY | PS      | PART No. WR-5019                                                                                 | Issue No: 01                                         | ALL DIMENSIONS ARE IN MILLIMETRES | AERODYNE EQUIPMENT<br>Innovation House |  |
|----------|---------|--------------------------------------------------------------------------------------------------|------------------------------------------------------|-----------------------------------|----------------------------------------|--|
| DATE     | 11-7-16 | MERCEDES ACTROS STREAM SPACE 1, 2.5m CAB HIGH ADJUSTABLE 3D FAIRING.<br>OVERALL WIDTH IS 2534mm. |                                                      |                                   | Tunnel Bank, Bourne<br>Lincolnshire    |  |
| BATCH    | -       | CHASSIS TO TOP OF CAB IS APPROX 2800mm. THIS DIMENSION IS SUB                                    | JECT TO CHANGE AND CANNOT BE GUARANTEED BY AERODYNE. |                                   | PE10 0DJ, UK<br>+44 (0) 1778 422000    |  |