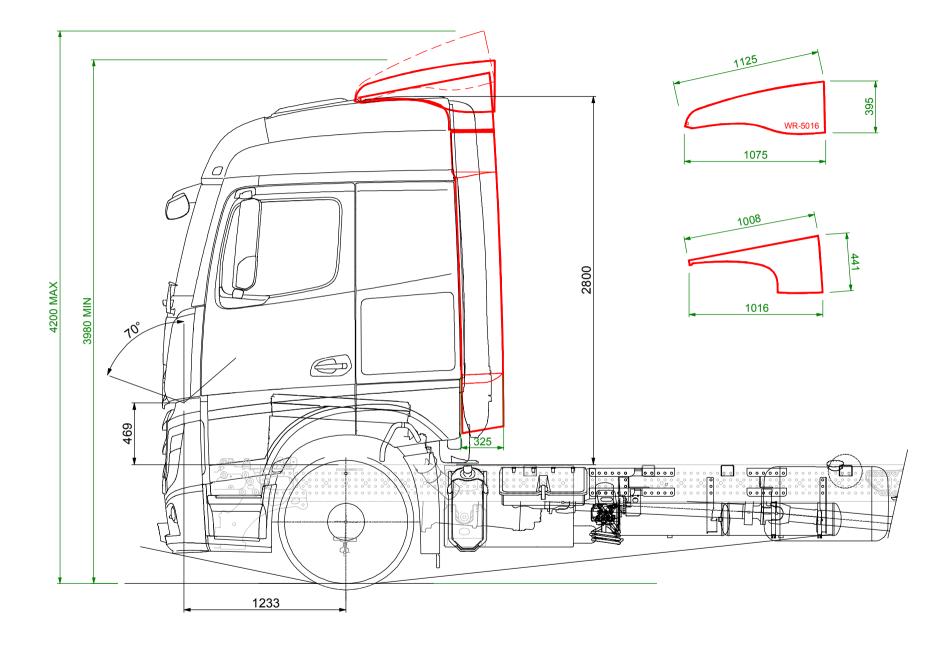

| DRAWN BY | PS      | PART No. WR-5016                                                                                                                                                                        | Issue No: 01 | ALL DIMENSIONS ARE IN MILLIMETRES   | AERODYNE EQUIPMENT<br>Innovation House |  |
|----------|---------|-----------------------------------------------------------------------------------------------------------------------------------------------------------------------------------------|--------------|-------------------------------------|----------------------------------------|--|
| DATE     | 09-7-14 | MERCEDES ACTROS STREAM SPACE 1, 2.5m CAB LOW ADJUSTABLE 3D FAIRING AND SIDEWINGS.<br>OVERALL WIDTH IS 2534mm, SIDEWINGS PROTRIDE 325mm BEHIND CAB, MEASURED AT BOTTOM OF CAB REAR FACE. |              |                                     | Tunnel Bank, Bourne<br>Lincolnshire    |  |
| BATCH    | -       | CHASSIS TO TOP OF CAB IS APPROX 2800mm. THIS DIMENSION IS SUB                                                                                                                           |              | PE10 0DJ, UK<br>+44 (0) 1778 422000 |                                        |  |