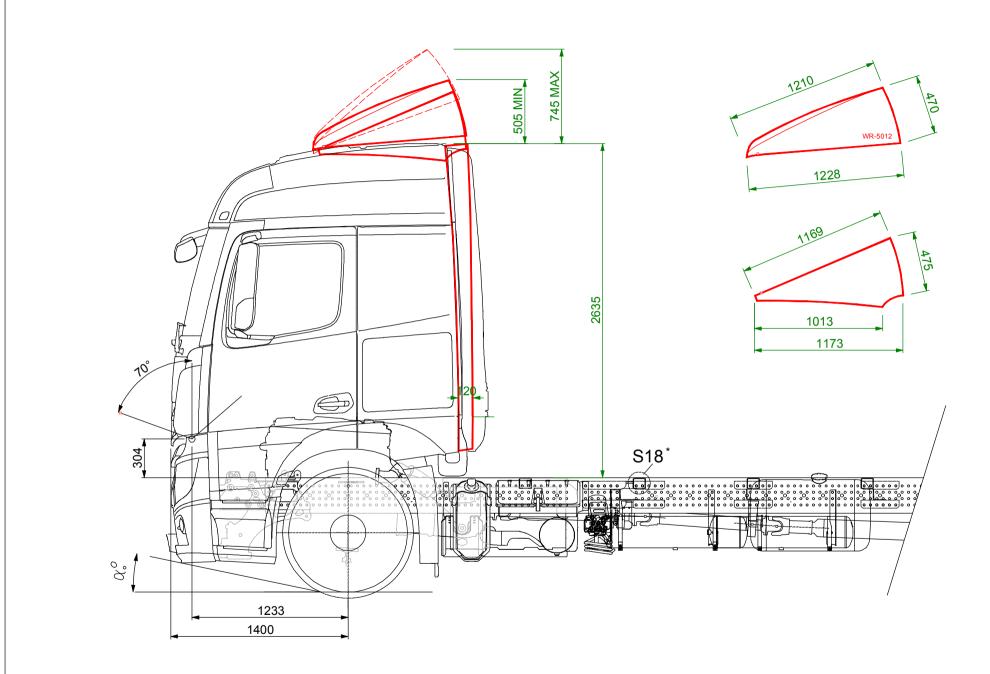

| DRAWN BY | PS       | PART No. WR-5012 / WR-5015                                                                                                                                                                                      | Issue No: 01               | ALL DIMENSIONS ARE IN MILLIMETRES   | AERODYNE EQUIPMENT<br>Innovation House              |  |
|----------|----------|-----------------------------------------------------------------------------------------------------------------------------------------------------------------------------------------------------------------|----------------------------|-------------------------------------|-----------------------------------------------------|--|
| DATE     | 07-05-15 | MERCEDES ACTROS 2.3m STREAM SPACE CAB 170 ENGINE TUNNEL ADJUSTABLE 3D FAIRING AND MEDIUM DEPTH SIDEWINGS.<br>OVERALL WIDTH IS 2490mm. SIDEWINGS PROTRUDE 120mm BEHIND CAB, MEASURED AT BOTTOM OF CAB REAR FACE. |                            |                                     | Tunnel Bank, Bourne<br>Lincolnshire<br>PE10 0DJ, UK |  |
| BATCH    | _        |                                                                                                                                                                                                                 |                            |                                     |                                                     |  |
| CUSTOMER | _        | CHASSIS TO TOP OF CAB IS APPROX 2635mm. THIS DIMENSION                                                                                                                                                          | I IS SUBJECT TO CHANGE AND | ) CANNOT BE GUARANTEED BY AERODYNE. | +44 (0) 1778 422000                                 |  |