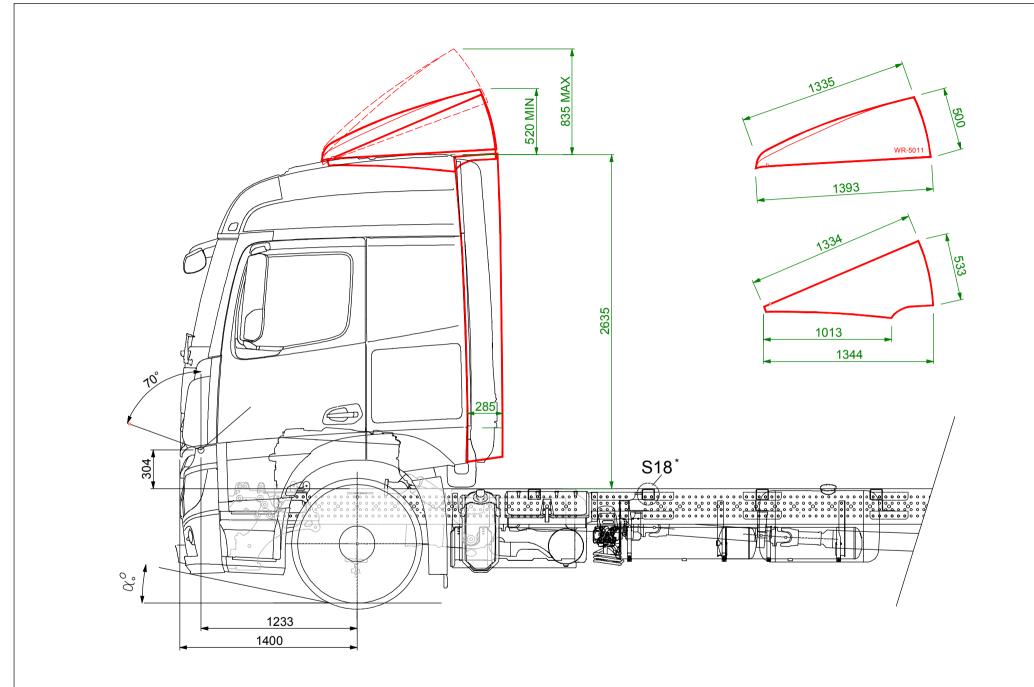

| DRAWN BY | PS       | PART No. WR-5011 / WR-5014                                                                               | Issue No: 01                                               | ALL DIMENSIONS ARE IN MILLIMETRES | AERODYNE EQUIPMENT<br>Innovation House              |  |
|----------|----------|----------------------------------------------------------------------------------------------------------|------------------------------------------------------------|-----------------------------------|-----------------------------------------------------|--|
| DATE     | 15-02-15 | MERCEDES ACTROS 2 3m STREAM SPACE CAR 170 ENGINE THINNEL AD HISTARI E 3D EARNIG AND FILL DEPTH SIDEWINGS |                                                            |                                   | Tunnel Bank, Bourne<br>Lincolnshire<br>PE10 0DJ, UK |  |
| BATCH    | _        | OVERALL WIDTH IS 2490mm. SIDEWINGS PROTRUDE 285mm BEI                                                    |                                                            |                                   |                                                     |  |
| CUSTOMER | -        | CHASSIS TO TOP OF CAB IS APPROX 2635mm. THIS DIMENSION                                                   | IS SUBJECT TO CHANGE AND CANNOT BE GUARANTEED BY AERODYNE. |                                   | +44 (0) 1778 422000                                 |  |