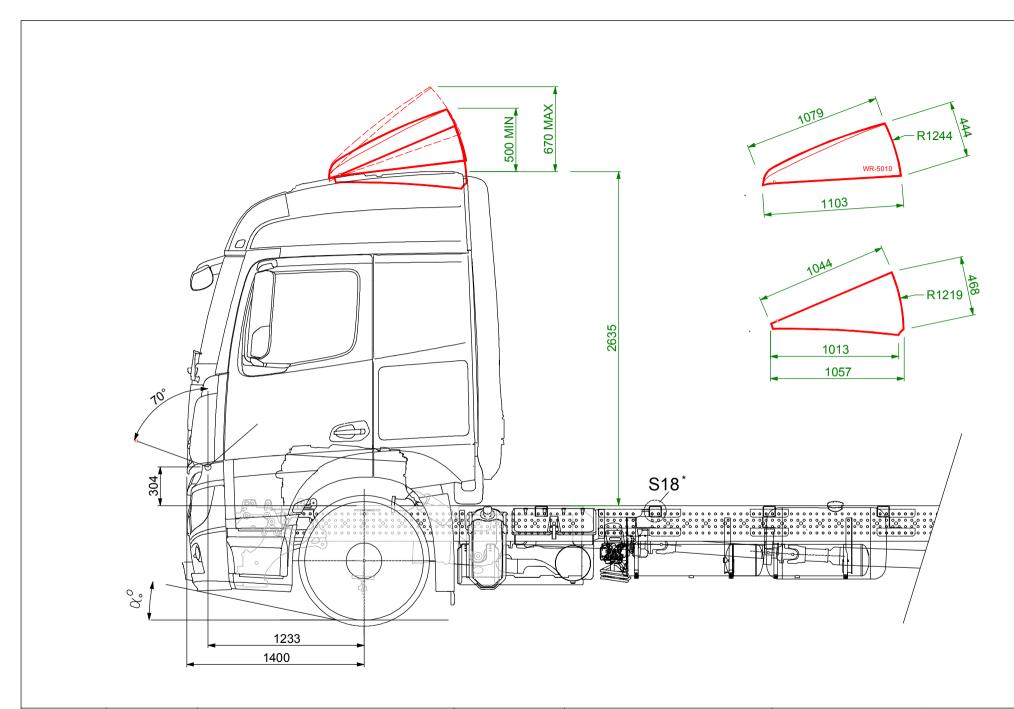

| DRAWN BY | PS       | PART No. WR-5010                                                                | Issue No: 01                | ALL DIMENSIONS ARE IN     |
|----------|----------|---------------------------------------------------------------------------------|-----------------------------|---------------------------|
| DATE     | 30-03-15 | MERCEDES ACTROS 2.3m STREAM SPACE CAB 170 ENGINE TUN                            | NEL AD HISTARI E 3D EAIDING | G                         |
| BATCH    | -        | OVERALL WIDTH IS 2490mm. CHASSIS TO TOP OF CAB IS APPROX 2635mm. THIS DIMENSION |                             |                           |
| CUSTOMER | -        |                                                                                 | IS SUBJECT TO CHANGE AN     | D CANNOT BE GUARANTEED BY |

| ALL DIMENSIONS ARE IN MILLIMETRES | AERODYNE EQUIPMENT<br>Innovation House                                    |  |
|-----------------------------------|---------------------------------------------------------------------------|--|
|                                   | Tunnel Bank, Boume<br>Lincolnshire<br>PE10 0DJ, UK<br>+44 (0) 1778 422000 |  |