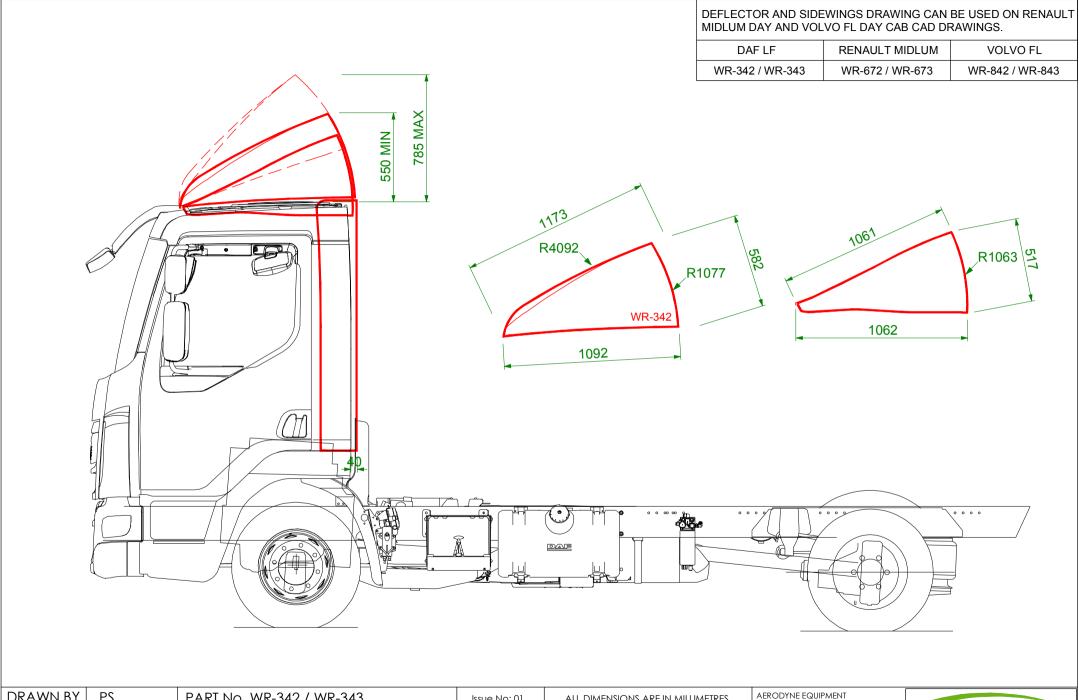

| DRAWN BY | PS      | PART No. WR-342 / WR-343                                                                                                                                                             | Issue No: 01 | all dimensions are in millimetres | AERODYNE EQUIPMENT<br>Innovation House |
|----------|---------|--------------------------------------------------------------------------------------------------------------------------------------------------------------------------------------|--------------|-----------------------------------|----------------------------------------|
| DATE     | 20-2-14 | DAF LF DAY CAB EURO-6 DESIGN ADJUSTABLE 3D FAIRING AND MEDIUM DEPTH REAR SIDEWINGS OVERALL WIDTH IS 2380mm, SIDEWINGS PROTRUDE 40mm BEHIND CAB, MEASURED AT BOTTOM OF CAB REAR FACE. |              |                                   | Tunnel Bank, Bourne<br>Lincolnshire    |
| BATCH    | -       | OVERALE WIDTH'S 2300Hill. SIDEWINGS I KOIKUDE 40HILL BEHIND CAB, MEASURED AT BOTTOM OF CAB REAKTACE.                                                                                 |              |                                   | PE10 0DJ, UK<br>+44 (0) 1778 422000    |