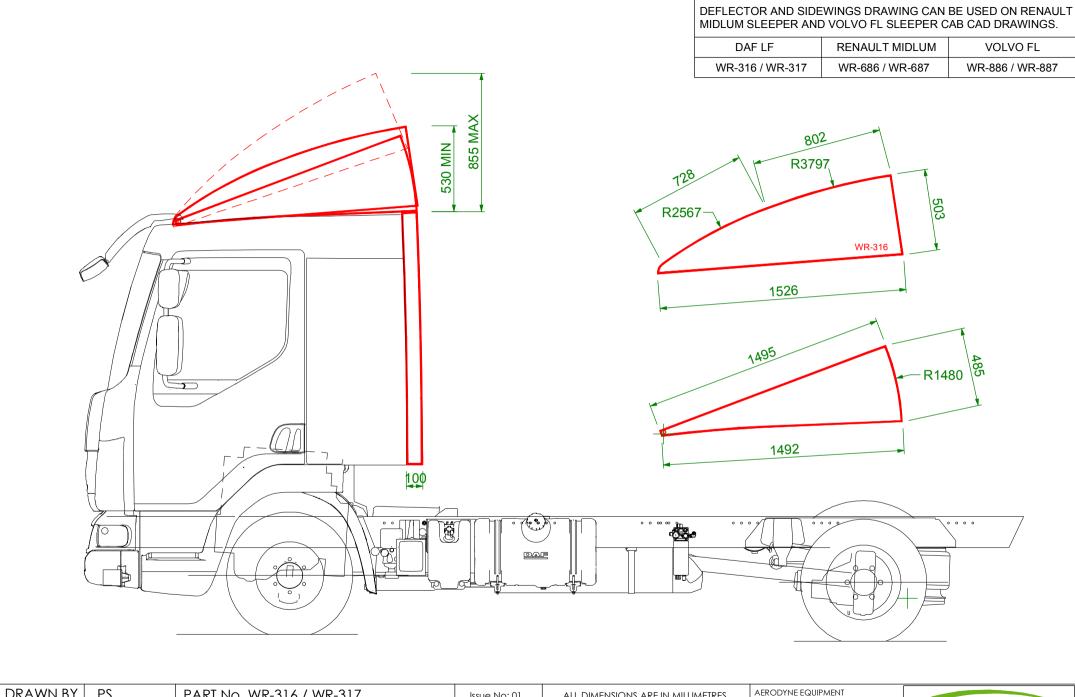

| DRAWN BY | PS      | PART No. WR-316 / WR-317                                                                                                                                                       | Issue No: 01                                 | all dimensions are in millimetres | AERODYNE EQUIPMEN                   |
|----------|---------|--------------------------------------------------------------------------------------------------------------------------------------------------------------------------------|----------------------------------------------|-----------------------------------|-------------------------------------|
| DATE     | 22-5-14 | DAF LF SLEEPER CAB ADJUSTABLE 3D FAIRING AND STANDARD DEPTH REAR SIDEWINGS OVERALL WIDTH IS 2386mm, SIDEWINGS PROTRUDE 100mm BEHIND, CAB, MEASURED AT BOTTOM OF CAB REAR FACE. |                                              |                                   | Tunnel Bank, Bourne<br>Lincolnshire |
| BATCH    | -       | OVERALL WIDTH IS 2300HIHI, SIDEWINGS PROTRUDE TOUTHIN BEHIL                                                                                                                    | ND CAB, MEASURED AT BOTTOM OF CAB REAR FACE. |                                   | PE10 0DJ, UK<br>+44 (0) 1778 422000 |