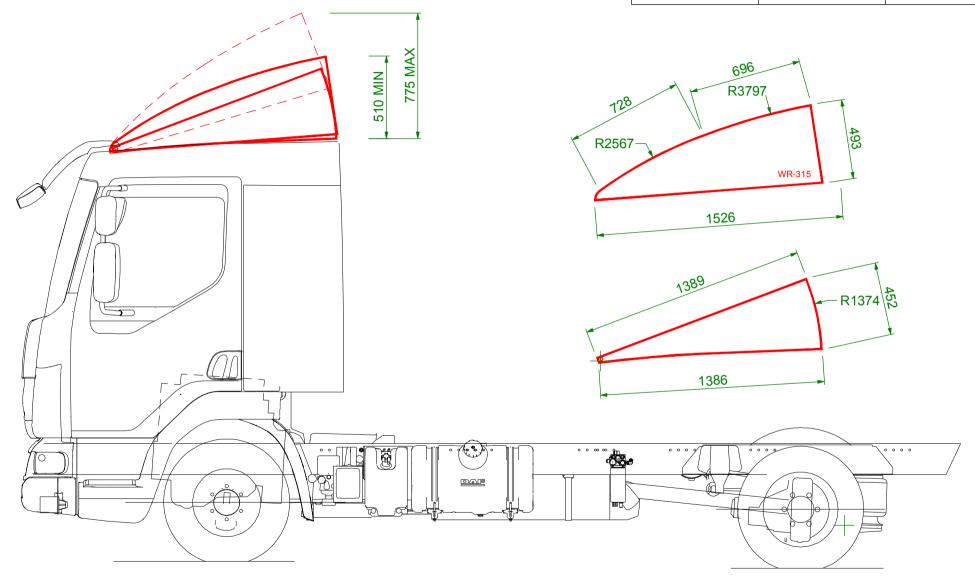

| DAF LF | RENAULT MIDLUM | VOLVO FL |
|--------|----------------|----------|
| WR-315 | WR-685         | WR-885   |

| DRAWN BY | PS      | PART No. WR-315                                                                                                                              | Issue No: 01                              | ALL DIMENSIONS ARE IN MILLIMETRES | AERODYNE EQUIPMENT<br>Innovation House |
|----------|---------|----------------------------------------------------------------------------------------------------------------------------------------------|-------------------------------------------|-----------------------------------|----------------------------------------|
| DATE     | 23-5-14 | DAF LF SLEEPER CAB ADJUSTABLE 3D FAIRING.  OVERALL WIDTH IS 2386mm. SIDEWINGS PROTRUDE 0mm BEHIND. CAB. MEASURED AT BOTTOM OF CAB REAR FACE. |                                           |                                   | Tunnel Bank, Bourne<br>Lincolnshire    |
| BATCH    | _       | OVERALL WIDTH IS 2300111111, SIDEWINGS FROTRUDE UTILITI BEHIND                                                                               | CAB, MEASURED AT BOTTOM OF CAB REAR FACE. |                                   | PE10 0DJ, UK<br>+44 (0) 1778 422000    |