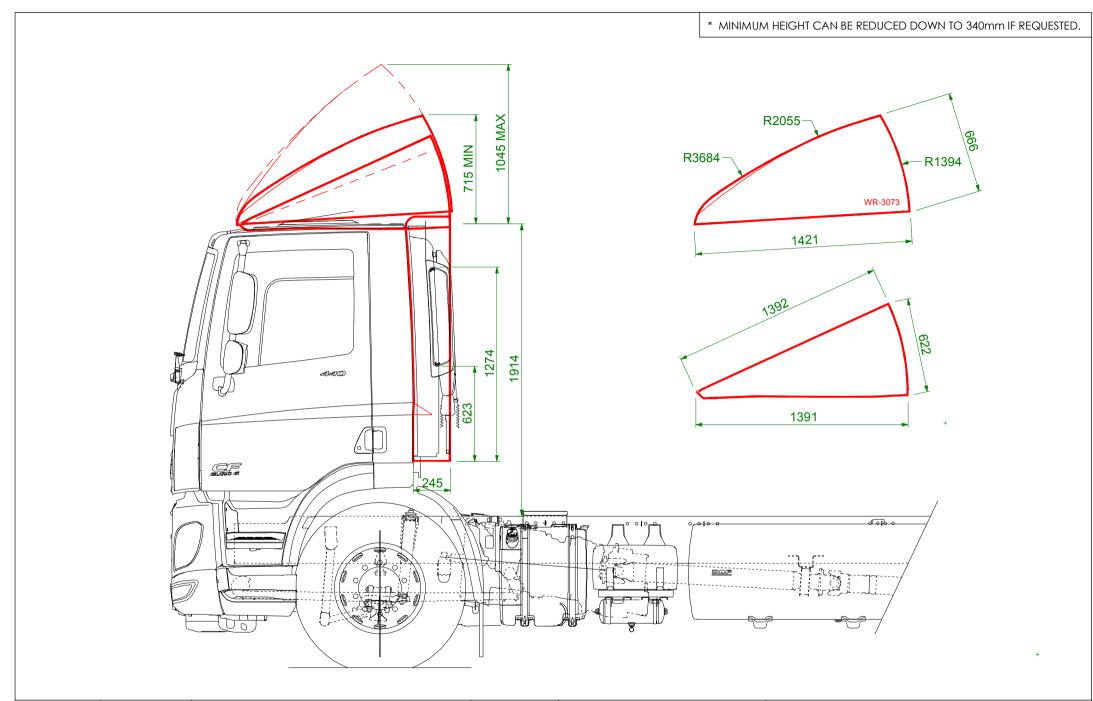

| DRAWN BY | PS       | PART No. WR-3073 / WR-3074                                                                                        | Issue No: 01                 | ALL DIMENSIONS ARE IN MILLIMETRES | AERODYNE EQUIPMENT<br>Innovation House |  |
|----------|----------|-------------------------------------------------------------------------------------------------------------------|------------------------------|-----------------------------------|----------------------------------------|--|
| DATE     | 23-06-14 | DAF CF DAY CAB ADJUSTABLE 3D FAIRING AND STANDARD DEPTH REAR SIDEWINGS                                            |                              |                                   | Tunnel Bank, Bourne                    |  |
| BATCH    | -        | OVERALL WIDTH IS 2480mm. SIDEWINGS PROTRUDE 245mm BEHIN                                                           | Lincolnshire<br>PE10 0DJ, UK |                                   |                                        |  |
| CUSTOMER | -        | CHASSIS TO TOP OF CAB IS APPROX 1914mm. THIS DIMENSION IS SUBJECT TO CHANGE AND CANNOT BE GUARANTEED BY AERODYNE. |                              |                                   | +44 (0) 1778 422000                    |  |