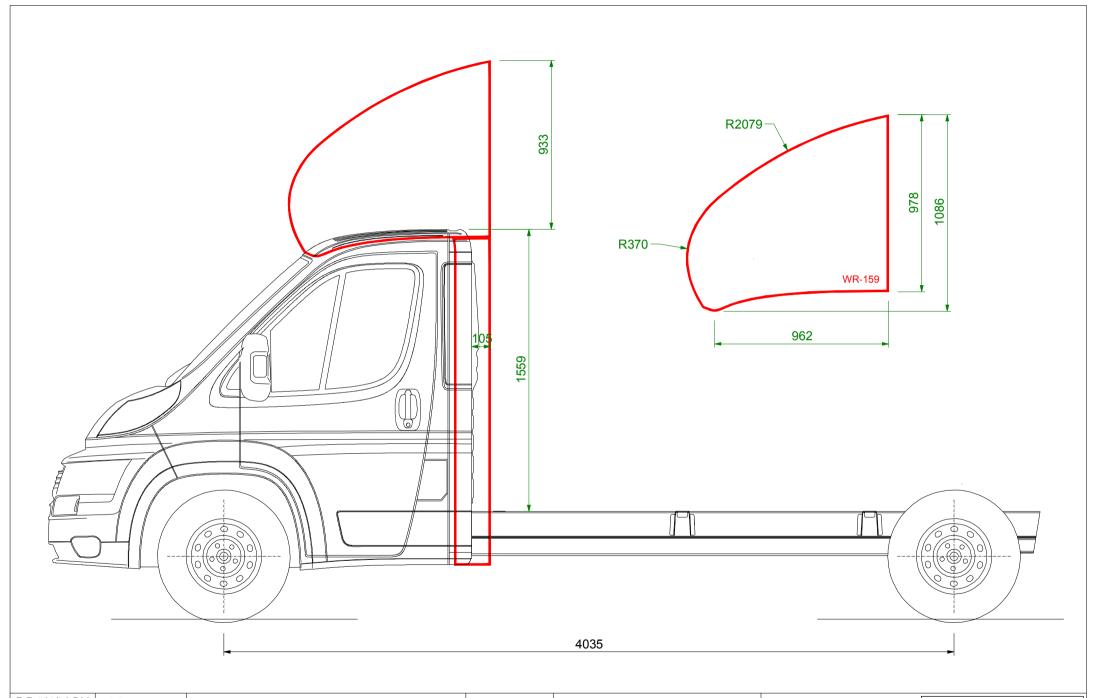

|  | DRAWN BY | PS       | PART No. WR-159 / WR-158                                                                                                                                                                                                   | Issue No: 01 | all dimensions are in millimetres |
|--|----------|----------|----------------------------------------------------------------------------------------------------------------------------------------------------------------------------------------------------------------------------|--------------|-----------------------------------|
|  | DATE     | 28-05-14 | AERODYNAMIC LUTON POD AND CAB REAR SIDEWINGS FOR FIAT DUCATO / CITROEN RELAY / PEUGEOT BOXER.  OVERALL WIDTH IS 2180mm, SIDEWINGS PROTRUDE 105mm BEHIND CAB, MEASURED AT BOTTOM OF CAB REAR FACE, CHASSIS TO TOP OF CAB IS |              |                                   |
|  | BATCH    | -        | APPROX 1559mm. THIS DIMENSION IS SUBJECT TO CHANGE AND CANNOT                                                                                                                                                              |              |                                   |