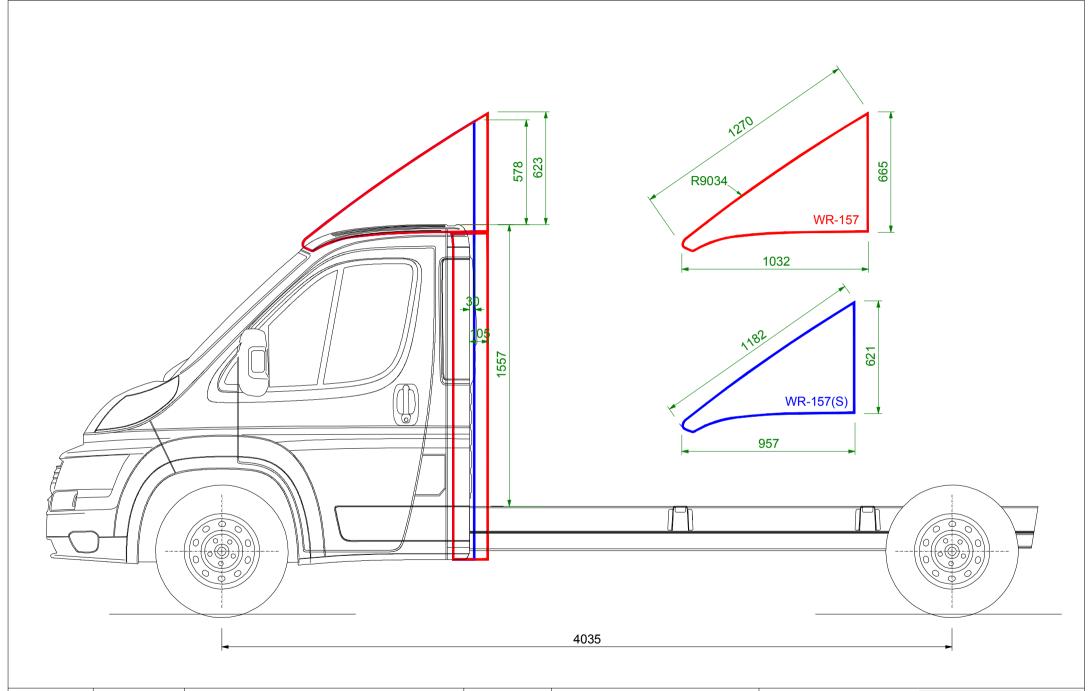

| DRAWN BY | PS       | PART No. WR-157 / WR-157(S) / WR-158 / WR-158(S)                                                                                                                                                                 | Issue No: 01 | ALL DIMENSIONS ARE IN MILLIMETRES |  |
|----------|----------|------------------------------------------------------------------------------------------------------------------------------------------------------------------------------------------------------------------|--------------|-----------------------------------|--|
| DATE     | 19-02-14 | MEDIUM 3D FAIRING AND REAR SIDEWINGS FOR FIAT DUCATO / CITROEN RELAY / PEUGEOT BOXER OVERALL WIDTH IS 2170mm (WR-157) AND 2125mm (WR-157(S)), SIDEWINGS PROTRUDE 105mm BEHIND CAB (WR-158) AND 30mm (WR-158(S)), |              |                                   |  |
| BATCH    | -        | MEASURED AT BOTTOM OF CAB REAR FACE. CHASSIS TO TOP OF CAB IS APPROX 1557mm.  THIS DIMENSION IS SUBJECT TO CHANGE AND CANNOT BE GUARANTEED BY AERODYNE.                                                          |              |                                   |  |